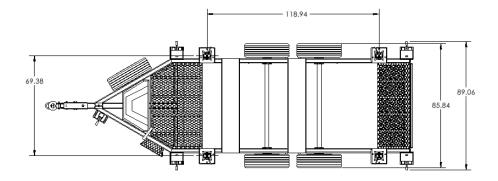

s the battery readiness of the MCCS container when in storage.



| Part Number | Description                                  | Color                   | Dimensions              | Approx Wt. |
|-------------|----------------------------------------------|-------------------------|-------------------------|------------|
| 10572CS     | MCCS (Mission Configurable Container System) | Olive Drab / Desert Tan | 10.5' L x 6.5' W x 8' H | 8,500 lbs. |
| 10572CT     | MCCS Trailer                                 | Olive Drab / Desert Tan | 18' L x 7.5' W x 4' H   | 3,000 lbs. |

#### PERIMETER SECURITY PRODUCTS

Email: sales@soacorp.com
265 East Bell Drive, Warsaw, IN
260-459-0456 (office)
www.perimetersecurityproducts.com



# MISSION CONFIGURABLE CONTAINER TRAILER

### **Product Dimensions:**







## Product Dimensions w/ Outriggers Deployed and MCCS:



### PERIMETER SECURITY PRODUCTS

Email: sales@soacorp.com
265 East Bell Drive, Warsaw, IN
260-459-0456 (office)
www.perimetersecurityproducts.com