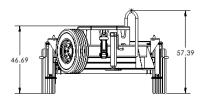

the battery readiness of the MCCS container when in storage.



| Part Number | Description                                  | Color                   | Dimensions              | Approx Wt. |
|-------------|----------------------------------------------|-------------------------|-------------------------|------------|
| 10572CS     | MCCS (Mission Configurable Container System) | Olive Drab / Desert Tan | 10.5' L x 6.5' W x 8' H | 8,500 lbs. |
| 10572CT     | MCCS Trailer                                 | Olive Drab / Desert Tan | 18' L x 7.5' W x 4' H   | 3,000 lbs. |

#### PERIMETER SECURITY PRODUCTS

Email: sales@soacorp.com
265 East Bell Drive, Warsaw, IN
260-459-0456 (office)
www.perimetersecurityproducts.com



# MISSION CONFIGURABLE CONTAINER TRAILER

### **Product Dimensions:**







## Product Dimensions w/ Outriggers Deployed and MCCS:



### PERIMETER SECURITY PRODUCTS

Email: sales@soacorp.com
265 East Bell Drive, Warsaw, IN
260-459-0456 (office)
www.perimetersecurityproducts.com