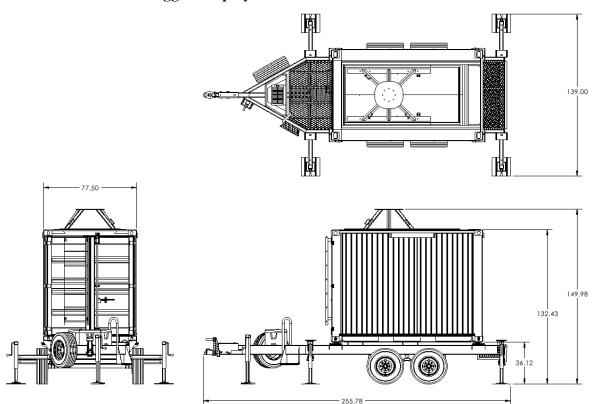

### **Product Dimensions:**

## Product Dimensions w/ Outriggers Deployed and MCCS: