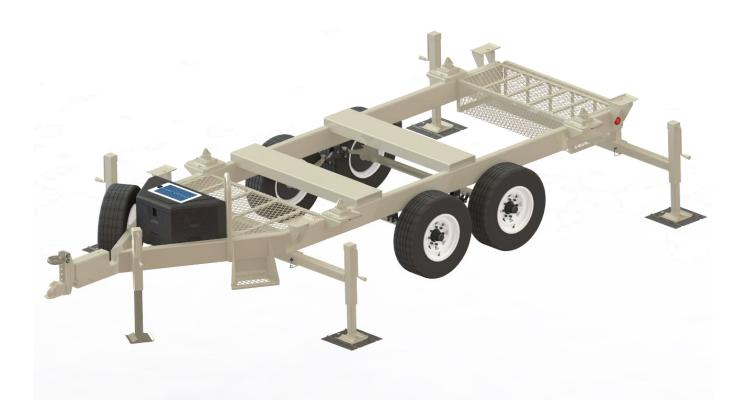

# MISSION CONFIGURABLE CONTAINER TRAILER

The MCCS Trailer is the ideal mounting platform for the MCCS. The optional trailer adds 4' of additional height to the container. The outriggers provide superior stability to the MCCS for increased firing accuracy. The MCCS can be easily removed from the trailer when needed by unlocking the twist locks that secure the container to the trailer.

The tool box contains wheel chocks, tire iron, and 16" x 16" rigger plates for additional support on soft surfaces. The 24 VDC solar panel maintains the battery readiness of the MCCS container when in storage.