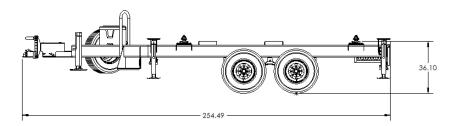

e battery readiness of the MCCS container when in storage.



| Part Number | Description                                  | Color                   | Dimensions              | Approx Wt. |
|-------------|----------------------------------------------|-------------------------|-------------------------|------------|
| 10572CS     | MCCS (Mission Configurable Container System) | Olive Drab / Desert Tan | 10.5' L x 6.5' W x 8' H | 8,500 lbs. |
| 10572CT     | MCCS Trailer                                 | Olive Drab / Desert Tan | 18' L x 7.5' W x 4' H   | 3,000 lbs. |

#### PERIMETER SECURITY PRODUCTS

Email: sales@soacorp.com
265 East Bell Drive, Warsaw, IN
260-459-0456 (office)
www.perimetersecurityproducts.com



# MISSION CONFIGURABLE CONTAINER TRAILER

### **Product Dimensions:**







## Product Dimensions w/ Outriggers Deployed and MCCS:



### PERIMETER SECURITY PRODUCTS

Email: sales@soacorp.com
265 East Bell Drive, Warsaw, IN
260-459-0456 (office)
www.perimetersecurityproducts.com