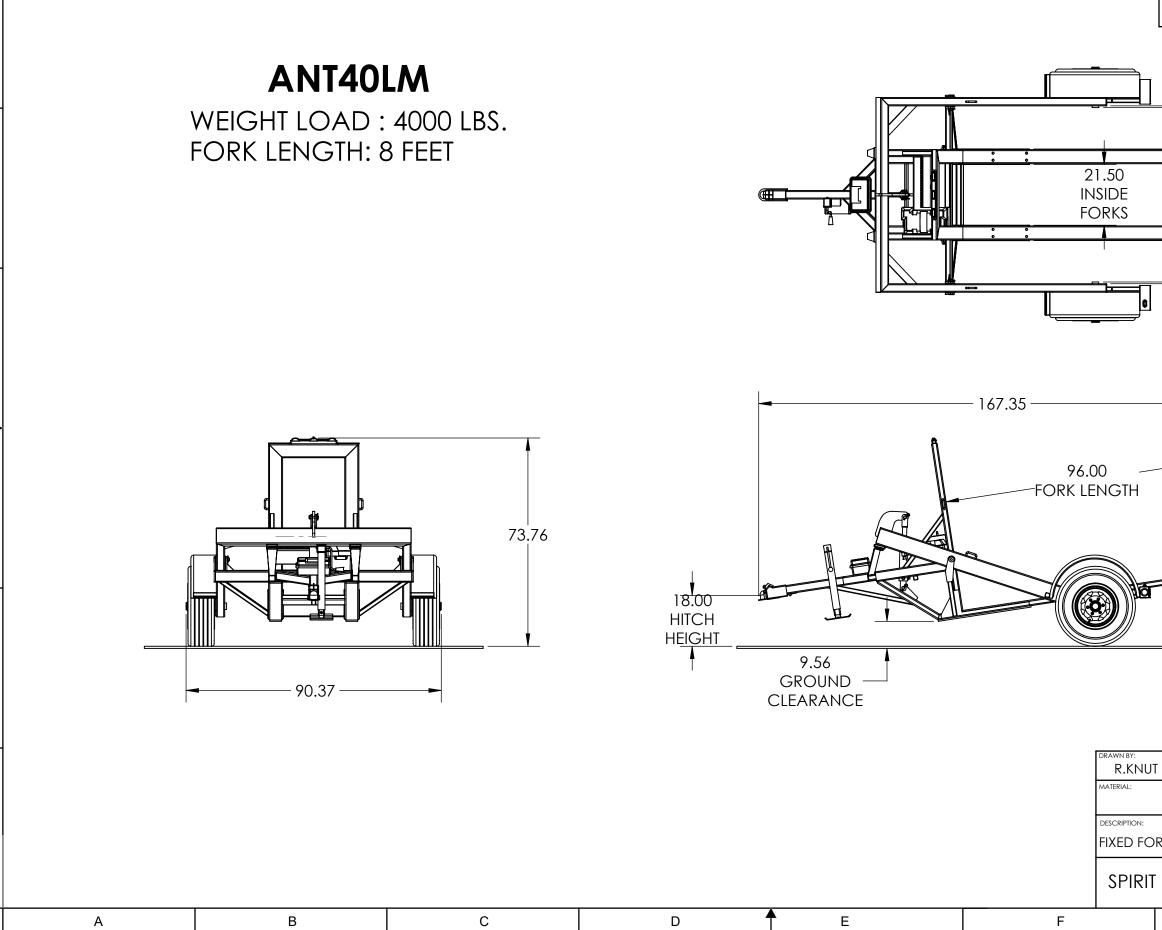

| 1   |                                                         |                            |   |
|-----|---------------------------------------------------------|----------------------------|---|
|     | THIS PRINT SUPERCEDES ANY<br>PRINT PRIOR TO BELOW DATE: | part no.<br>ANT40LM        |   |
|     | 5/31/2023                                               |                            |   |
| 7   |                                                         |                            |   |
|     |                                                         |                            |   |
|     |                                                         | 63.00                      |   |
|     | 32.50 61<br>OUTSIDE SPIN<br>FORKS INS                   | IDLE INSIDE                |   |
|     |                                                         |                            |   |
| ]   | 1                                                       |                            |   |
| 1   |                                                         |                            |   |
|     |                                                         |                            |   |
|     |                                                         |                            | ← |
|     |                                                         |                            |   |
|     |                                                         |                            |   |
|     |                                                         |                            |   |
|     | 25.26                                                   |                            |   |
|     |                                                         |                            |   |
|     |                                                         |                            |   |
|     |                                                         |                            |   |
| JT  | DRAWN DATE: CHECKED BY:<br>5/31/2023 TH                 | CHECKED DATE:<br>5/31/2023 |   |
|     | N/A                                                     | N/A                        |   |
| ORI | ( ANT40LM (8' LONG FORK)                                | PART NO:                   |   |
| T ( | OF AMERICA CORP.                                        | ANT40LM                    |   |
| Τ   | G                                                       | н                          |   |