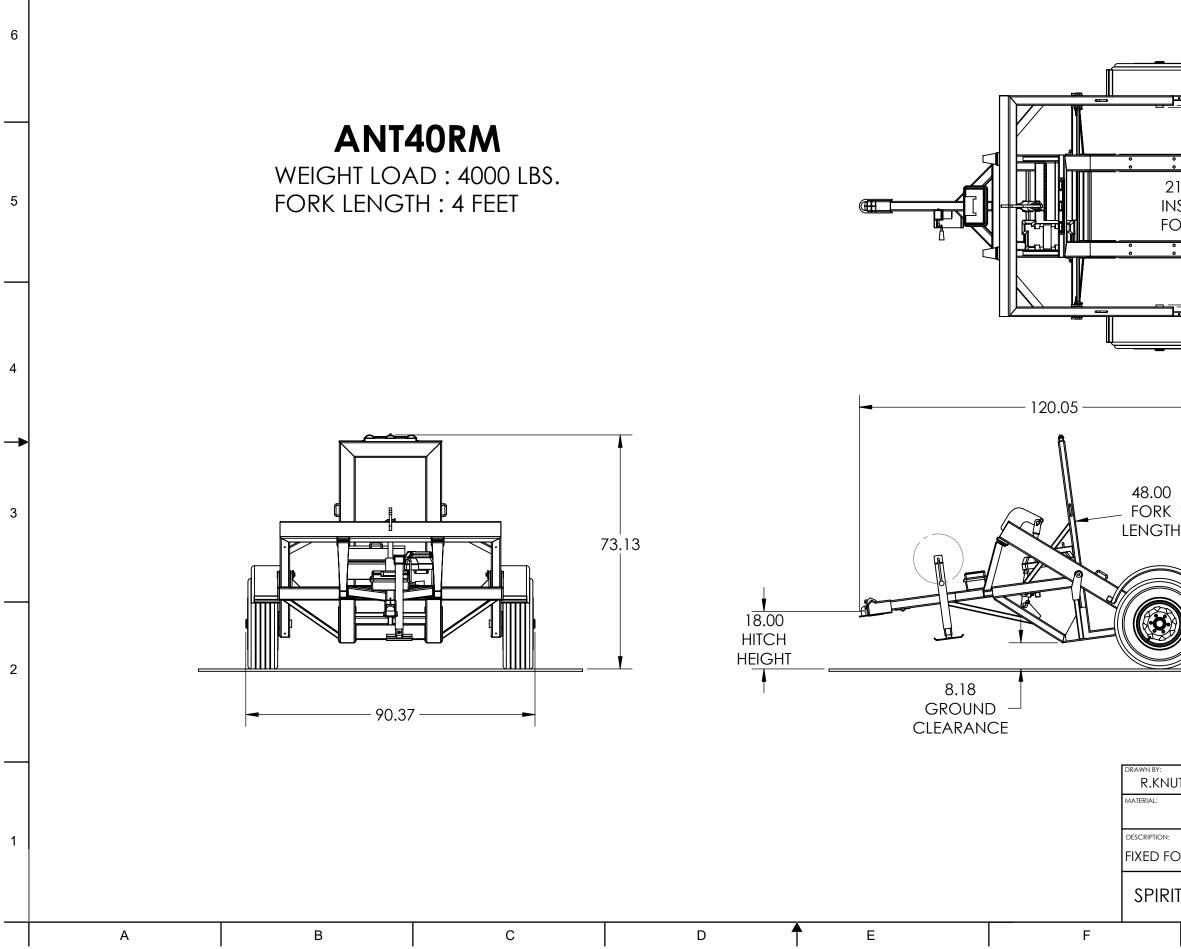

| THIS PRINT SUPERCEDES ANY<br>PRINT PRIOR TO BELOW DATE: PART NO.   5/31/2023 ANT40RM   63.00 TUBE   1.50 32.50 61.75   INSIDE OUTSIDE   SPINDLE SPINDLE   DRKS FORKS   INSIDE INSIDE   INSIDE INSIDE   INSIDE INSIDE   INSIDE INSIDE   INA INSIDE   INA INSIDE   INA INSIDE   INA INA   INA INA   INA INA   INA INA   INA INA |                      |           |                        |    |  |  |  |
|-------------------------------------------------------------------------------------------------------------------------------------------------------------------------------------------------------------------------------------------------------------------------------------------------------------------------------|----------------------|-----------|------------------------|----|--|--|--|
| ANT40RM                                                                                                                                                                                                                                                                                                                       | PRINT PRIOR TO BELO  | W DATE:   |                        |    |  |  |  |
| TUBE<br>1.50 32.50 61.75 INSIDE<br>OUTSIDE SPINDLE<br>DRKS FORKS INSIDE                                                                                                                                                                                                                                                       | 5/31/2023            | 3         |                        |    |  |  |  |
| TUBE<br>1.50 32.50 61.75 INSIDE<br>OUTSIDE SPINDLE<br>DRKS FORKS INSIDE                                                                                                                                                                                                                                                       |                      |           |                        |    |  |  |  |
| DRAWN DATE:<br>15.80<br>15.80<br>T DRAWN DATE:<br>T S/31/2023<br>TH S/31/2023<br>TH S/31/2023<br>FINSH:<br>N/A<br>N/A<br>DRK ANT40RM (4' FORK LENGTH)<br>T OF AMERICA CORP.<br>PART NO:<br>ANT40RM                                                                                                                            |                      | Spindi    | TUBE<br>5 INSIDE<br>LE |    |  |  |  |
| DRAWN DATE:<br>15.80<br>15.80<br>T DRAWN DATE:<br>T S/31/2023<br>TH S/31/2023<br>TH S/31/2023<br>FINSH:<br>N/A<br>N/A<br>DRK ANT40RM (4' FORK LENGTH)<br>T OF AMERICA CORP.<br>PART NO:<br>ANT40RM                                                                                                                            |                      |           |                        | 4- |  |  |  |
| JT   5/31/2023   TH   5/31/2023     N/A   FINISH:   N/A     DRK ANT40RM (4' FORK LENGTH)   PART NO:     T OF AMERICA CORP.   PART NO:                                                                                                                                                                                         |                      | )         |                        |    |  |  |  |
| JT   5/31/2023   TH   5/31/2023     N/A   FINISH:   N/A     DRK ANT40RM (4' FORK LENGTH)   PART NO:     T OF AMERICA CORP.   PART NO:                                                                                                                                                                                         |                      | ECKED RY- |                        |    |  |  |  |
| DRK ANT40RM (4' FORK LENGTH)<br>T OF AMERICA CORP. ANT40RM                                                                                                                                                                                                                                                                    | JT 5/31/2023         | TH        | 5/31/2023              |    |  |  |  |
| T OF AMERICA CORP. ANT40RM                                                                                                                                                                                                                                                                                                    | N/A N/A              |           |                        |    |  |  |  |
|                                                                                                                                                                                                                                                                                                                               | DRK ANT40RM (4' FORK | ( LENGTH) | PART NO:               |    |  |  |  |
| G H                                                                                                                                                                                                                                                                                                                           | T OF AMERICA (       | CORP.     | ANT40RM                |    |  |  |  |
|                                                                                                                                                                                                                                                                                                                               | G                    |           | Н                      |    |  |  |  |