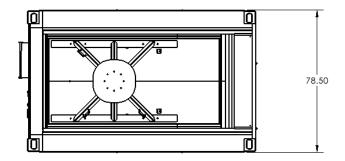

MCCS making it the ideal platform when deployed. The MCCS can be easily removed from the trailer when needed by unlocking the twist locks that secure the container to the trailer.

| Part Number | Description                                  | Color                   | Dimensions              | Approx Wt. |
|-------------|----------------------------------------------|-------------------------|-------------------------|------------|
| 10572CS     | MCCS (Mission Configurable Container System) | Olive Drab / Desert Tan | 10.5' L x 6.5' W x 8' H | 8,500 lbs. |
| 10572CT     | MCCS Trailer                                 | Olive Drab / Desert Tan | 18' L x 7.5' W x 4' H   | 3,000 lbs. |

#### PERIMETER SECURITY PRODUCTS



# MISSION CONFIGURABLE CONTAINER SYSTEM

### **Product Dimensions:**







### PERIMETER SECURITY PRODUCTS