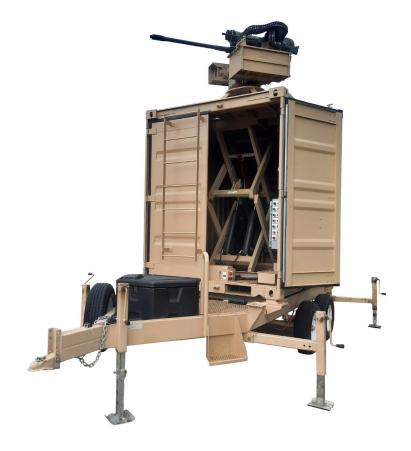

MCCS shown above deployed with optional 10572CT MCCS Trailer.

The optional trailer adds 4' of additional height to the container. The outriggers provide superior stability to the MCCS making it the ideal platform when deployed. The MCCS can be easily removed from the trailer when needed by unlocking the twist locks that secure the container to the trailer.

## MISSION CONFIGURABLE CONTAINER SYSTEM

The MCCS is a configurable system that can be rapidly deployed and setup. The MCCS comes equipped with a battery operated pump for raising and lowering the weapon mount platform. The MCCS has a top roof that opens and closes and a weapon platform that locks into place at the top. The MCCS comes configured with an automated system to open the roof, lift the weapon system, and lock the platform in place with a single button press.

### **System Specifications:**

- Container Size: 10'5" L x 6'5" W x 8' H
- Motorized Retractable Roof
- Automated Operation (can be operated remotely)
- Mount Platform Accommodates 5,000 lbs.
  Payload
- Internal 24VDC Hydraulic Lift System
- Customizable Platform Mount
- Compatible with Multiple Systems
- Firing Stability
- Inconspicuous: (Looks like a standard shipping container when not deployed)