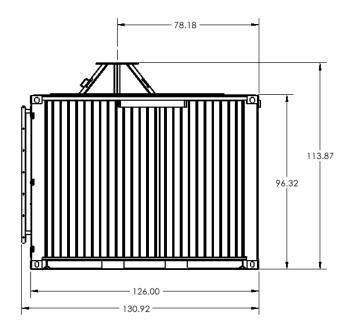

making it the ideal platform when deployed. The MCCS can be easily removed from the trailer when needed by unlocking the twist locks that secure the container to the trailer.

| Part Number | Description                                  | Color                   | Dimensions              | Approx Wt. |
|-------------|----------------------------------------------|-------------------------|-------------------------|------------|
| 10572CS     | MCCS (Mission Configurable Container System) | Olive Drab / Desert Tan | 10.5' L x 6.5' W x 8' H | 8,500 lbs. |
| 10572CT     | MCCS Trailer                                 | Olive Drab / Desert Tan | 18' L x 7.5' W x 4' H   | 3,000 lbs. |

#### PERIMETER SECURITY PRODUCTS



# MISSION CONFIGURABLE CONTAINER SYSTEM

### **Product Dimensions:**







### PERIMETER SECURITY PRODUCTS