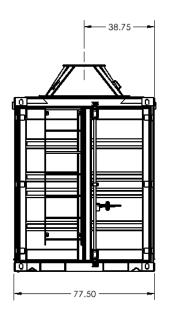

CS making it the ideal platform when deployed. The MCCS can be easily removed from the trailer when needed by unlocking the twist locks that secure the container to the trailer.

| Part Number | Description                                  | Color                   | Dimensions              | Approx Wt. |
|-------------|----------------------------------------------|-------------------------|-------------------------|------------|
| 10572CS     | MCCS (Mission Configurable Container System) | Olive Drab / Desert Tan | 10.5' L x 6.5' W x 8' H | 8,500 lbs. |
| 10572CT     | MCCS Trailer                                 | Olive Drab / Desert Tan | 18' L x 7.5' W x 4' H   | 3,000 lbs. |

#### PERIMETER SECURITY PRODUCTS



# MISSION CONFIGURABLE CONTAINER SYSTEM

### **Product Dimensions:**







### PERIMETER SECURITY PRODUCTS