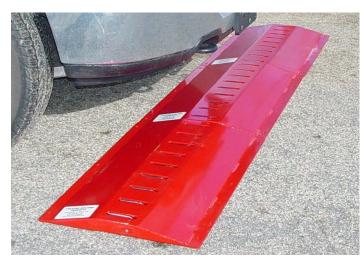

## **TIRE SHREDDER**

The Tire Shredder / One Way Directional Traffic Controller can be easily installed on an existing roadway without any excavating or asphalt cutting required. The 2" low profile allows for smooth passage over the base. The teeth are spring loaded and will retract as the vehicle drives over it.

The Tire Shredder is constructed of 1/4" thick hot rolled steel for long lasting durability, the all welded construction is fabricated in 3' sections.

| Part No. | Color:     | Size:                | Weight:  |
|----------|------------|----------------------|----------|
| DC36-LD  | Safety Red | 2" H x 22" W x 36" L | 125 lbs. |

The teeth can be locked down in place to allow traffic in both directions.

PERIMETER SECURITY PRODUCTS Email: sales@soacorp.com 265 East Bell Drive, Warsaw, IN 260-459-0456 (office) www.perimetersecurityproducts.com