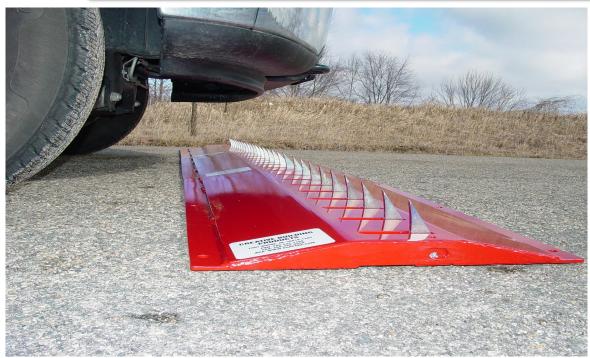

## **TIRE SHREDDER**

The Tire Shredder / One Way Directional Traffic Controller can be easily installed on an existing roadway without any excavating or asphalt cutting required. The 2" low profile allows for smooth passage over the base. The teeth are spring loaded and will retract as the vehicle drives over it.

The Tire Shredder is constructed of 1/4" thick hot rolled steel for long lasting durability, the all welded construction is fabricated in 3' sections.

| Part No. | Color:     | Size:                | Weight:  |
|----------|------------|----------------------|----------|
| DC36-LD  | Safety Red | 2" H x 22" W x 36" L | 125 lbs. |

The teeth can be locked down in place to allow traffic in both directions.

PERIMETER SECURITY PRODUCTS Email: sales@soacorp.com 265 East Bell Drive, Warsaw, IN 260-459-0456 (office) www.perimetersecurityproducts.com