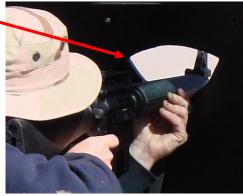

## Checkpoint cabin:

- 5' (or 8') long x 6' wide enclosed cabin.
- Walls, roof and windows provide NIJ3 ballistic protection.
- Windows on all (4) sides of cabin.
- Windows slide open.
- Gun ports (located below windows or any other customer specified locations).

# Available Options:

- Enlarged gun port allows passing paperwork or credentials.
- Bench under front window for doing paperwork.
- Floor constructed of ballistic protection steel.
- Can be upgraded to offer NIJ4 ballistic protection.
- Other gun port locations.
- Railing around rear deck.
- Diesel generator.
- External spot and/or light.
- Traffic control cones and barricades.
- Pintle hitch.
- Surge brakes.
- 24 volt trailer lighting system.
- Black out lights.