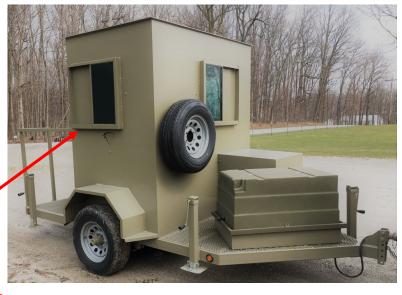

# MOBILE BALLISTIC CHECKPOINT

### Trailer Details:

- Single or Tandem Axle.
- Electric brakes.
- Adjustable height 2-5/16" ball hitch.
- Spare tire and tool box.
- Stabilizer legs in all (4) corners.
- Rear deck is 3' x 5'.

## Checkpoint cabin:

- 5' (or 8') long x 6' wide enclosed cabin.
- Walls, roof and windows provide NIJ3 ballistic protection.
- Windows on all (4) sides of cabin.
- Windows slide open.
- Gun ports (located below windows or any other customer specified locations).

# Lighting & Power:

- Gas generator power or local external power source.
- Generator cover.
- HVAC system included.
- HVAC ballistic cover.
- Interior lights and receptacles.