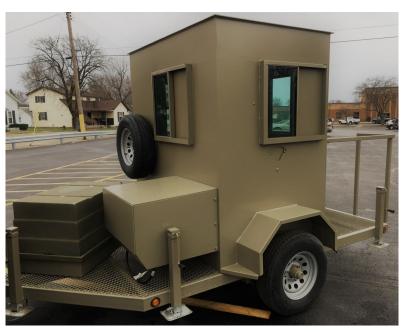

# MOBILE BALLISTIC CHECKPOINT

### Trailer Details:

- Single or Tandem Axle.
- Electric brakes.
- Adjustable height 2-5/16" ball hitch.
- Spare tire and tool box.
- Stabilizer legs in all (4) corners.
- Rear deck is 3' x 5'.

## Checkpoint cabin:

- 5' (or 8') long x 6' wide enclosed cabin.
- Walls, roof and windows provide NIJ3 ballistic protection.
- Windows on all (4) sides of cabin.
- Windows slide open.
- Gun ports (located below windows or any other customer specified locations).

# Lighting & Power:

- Gas generator power or local external power source.
- Generator cover.
- HVAC system included.
- HVAC ballistic cover.
- Interior lights and receptacles.