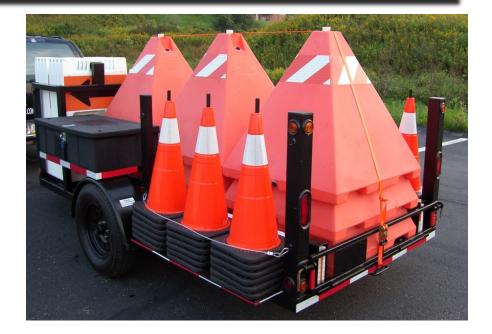

## **Trailer Specifications**

**SIZE:** 6' H x 80" W x 16' L **WEIGHT:** 2400 LBS.

Trailer Features:

- (3) Storage Cases
- 12 wig/wag LED flashers
- 2" ball hitch
- 4 pin blade connector
- (9) 3' Dragon Tooth Barricades
- (36) 28" Traffic Cones
- (8) Type II Barricade Panels
- (6) A Frame Barricades

#### (9) - 3' Dragon Tooth Barricades

- 3' H x 3' W x 3' T, empty weight 50 lbs.
- \* Can be filled with water; total weight 250 lbs.

### (36) - Traffic Cones

- ∗ 28" high
- 6" wide reflective collar

- (8) Type II Barricade Sign Panels
- Sign panels are 46" H x 27" W x 3" L, weight 20 lbs. each
- \* Signs can be customized to specific requirements
- Examples are a Sign Panel which displays:
- DETOUR on both sides
- \* DETOUR w/ ARROW on both sides
- ARROW on both sides
- Stop Sign
- Yield Sign