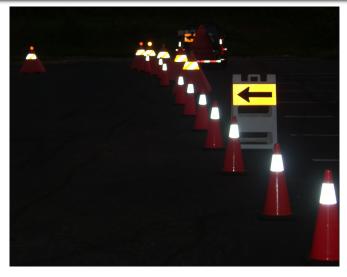

- Immediate / Emergency Traffic Control
- Scheduled / Unscheduled Road Closures
- Traffic Delineation / Traffic Control
- Posting Detours
- DUI / Safety Checkpoints
- Weather Emergencies
- Crash Scene Investigations
- Safeguarding Construction Personnel
- MERT is designed for easy and efficient on/ off loading of equipment.

### (36) - Traffic Cones

- ∗ 28" high
- 6" wide reflective collar