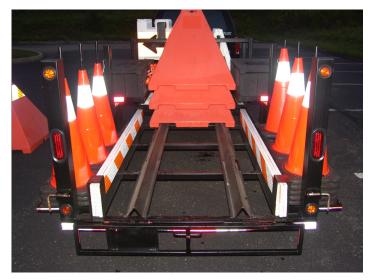

(6) - "A" Frame Barricades. Each Barricade includes:

- \* (2) "A" Frame ends (42" H x 28" W)
- \* (1) 8" x 6' board with reflective sheeting
- Each barricade weighs 20 lbs.

- (1) Tongue Tool Box
- Case is approximately 18" x 18" x 36
- Case has battery for running the wig/wag lights when trailer is not attached to vehicle
- \* Solar panel charges the battery
- LED wig/wag Strobe Flasher tuns on and off by use of toggle switch