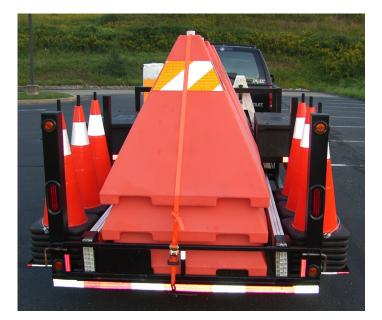

#### (9) - 3' Dragon Tooth Barricades

- 3' H x 3' W x 3' T, empty weight 50 lbs.
- \* Can be filled with water; total weight 250 lbs.

### (36) - Traffic Cones

- ∗ 28" high
- 6" wide reflective collar