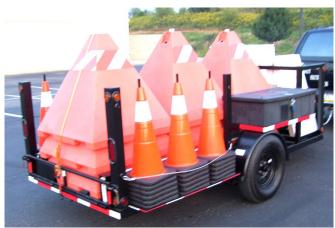

# MULTIPLE EVENT RESPONSE TRAILER (MERT)

## **Trailer Specifications**

**SIZE:** 6' H x 80" W x 16' L **WEIGHT:** 2400 LBS.

Trailer Features:

- (3) Storage Cases
- 12 wig/wag LED flashers
- 2" ball hitch
- 4 pin blade connector
- (9) 3' Dragon Tooth Barricades
- (36) 28" Traffic Cones
- (8) Type II Barricade Panels
- (6) A Frame Barricades

#### (9) - 3' Dragon Tooth Barricades

- 3' H x 3' W x 3' T, empty weight 50 lbs.
- \* Can be filled with water; total weight 250 lbs.

### (36) - Traffic Cones

- ∗ 28" high
- 6" wide reflective collar