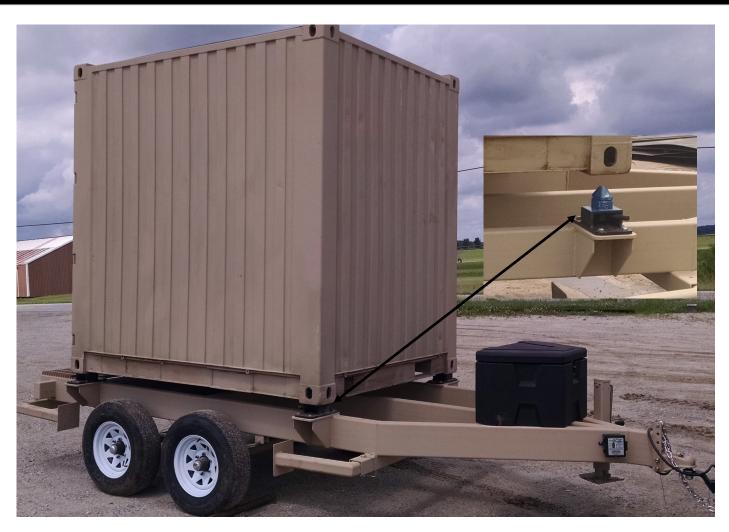

## CONTAINER TRAILER

The Container Trailer can be used to transport Quadcon (5 x 8 ft.) Containers or Tricon (6.5 x 8 ft.) Containers. The containers are loaded onto the locking lugs by forklift or other material handling equipment. Once loaded onto the trailer, it can be quickly locked into place for transportation.

The hitch is adjustable from 24 to 32 inches above the ground and can be either or a pintle or ball hitch. Standard trailer has electric brakes on all 4 wheels with surge brakes optional. The trailer is 86 inches wide and can be shipped overseas inside a standard shipping container.

Standard color is desert tan. Other colors available upon request.

| Item Number | Description           | Length | Width     | Height | Weight | Color      |
|-------------|-----------------------|--------|-----------|--------|--------|------------|
| 1686T-DT    | ISO Container Trailer | 16 ft. | 86 inches | 5 ft.  | 3000 # | Desert Tan |