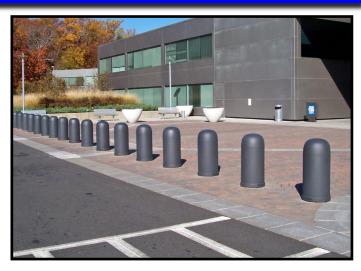

#### **Permanent Steel Bollards**

It is important to never use just one bollard. Two are required for minimum proper protection.

| Part Number: | Weight (Approx.) | Size:  | Length: | <b>Above Grade Exposure:</b> |
|--------------|------------------|--------|---------|------------------------------|
| 684          | 130 Pounds       | 6 Inch | 7 Ft.   | 3 Ft.                        |
| 696          | 150 Pounds       | 6 Inch | 8 Ft.   | 4 Ft.                        |
| 884          | 200 Pounds       | 8 Inch | 7 Ft.   | 3 Ft.                        |
| 896          | 230 Pounds       | 8 Inch | 8 Ft    | 4 Ft.                        |

### **Removable Steel Bollards**

Each Removable Bollard includes: Bollard, Receiver, Cap and Bollard Removal Bar. The Cap is used to cover the hole and keep debris out of Receiver while bollard is removed.