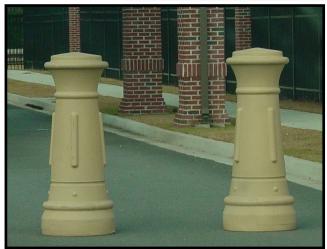

### **Decorative Bollard Cover**

| <b>Part Number:</b> | <b>Description:</b> | <b>Cover Size:</b>  | Max. Bollard Size:  | Color:       |
|---------------------|---------------------|---------------------|---------------------|--------------|
| 5222GG              | Pawn Style Cover    | 22" Dia. x 52" tall | 6" Dia. x 4' tall   | Gray Granite |
| 5222TG              | Pawn Style Cover    | 22" Dia. x 52" tall | 6" Dia. x 4' tall   | Tan Granite  |
| 3819GG              | Dome Style Cover    | 19" Dia. x 38" tall | 12" Dia. x 32" tall | Gray Granite |
| 3819TG              | Dome Style Cover    | 19" Dia. x 38" tall | 12" Dia. x 32" tall | Tan Granite  |