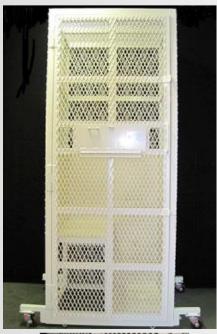

## 2 x 3 Holding Cell

- Portable single person prisoner
- Can fit through any standard doorway
- Detachable casters
- Provided with mounting brackets to attach to floor or wall
- ♦ Interior polyethylene lining for easy clean up
- Swing down handcuff door provides safe and easy way for quard access
- Perfect for hearings and processing of detainees
- Made of heavy gauge tubing with expanding metal welded to provide stability