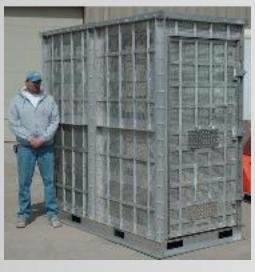

# 4 x 8 Holding Cell

- Portable containment cell
- ♠ 8' h x 4' w x 8' l
- ♦ All aluminum welded system
- ◆ Easily erected by 2 men in appr. one hour
- Securely restrain, isolate, and control prisoners
- ♦ Ideal for law enforcements who need to detain prisoners without leaving their post or premises
- Handcuff access door
- Bench shown is standard.Options available