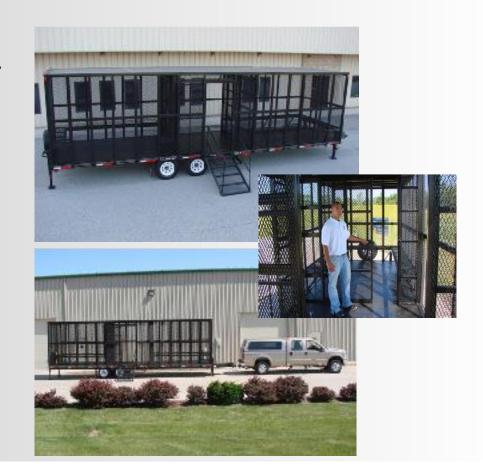

#### **Portable Detention Unit**

- Mobile detention unit for any occasion
- ★ Two containment cells 12' x 8' holds 32 prisoners comfortably
- ♦ 8' x 8' processing room
- ♦ Linear seating distance is 64 ft
- ◆ Trailer is DOT compliant
- ◆ Perfect for emergency containment for mass arrests at political events, sporting events, concerts, etc.
- Quick and easy set up
- ♦ Clean and sanitize in minutes
- ♦ Customized to fit your needs