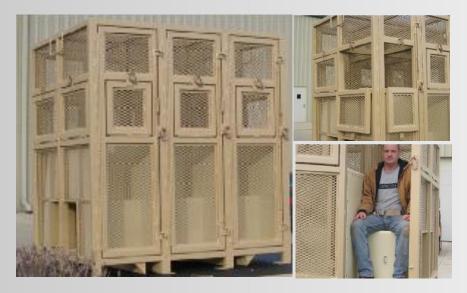

#### 6-person Prisoner Transport System

- Designed to securely seat, restrain, isolate and control detainees
- Will safely hold the detainee during transport in aircrafts, vehicles, or for a temporary holding period
- Multiple access point from drop down doors
- ◆ Can fit on a 463L pallet
- Made with heavy gauge, powder coated steel for a long lifespan