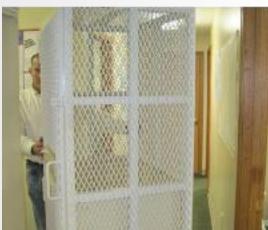

# 4 x 8 Holding Cell

- Portable containment cell
- ♠ 8' h x 4' w x 8' l
- ♦ All aluminum welded system
- ◆ Easily erected by 2 men in appr. one hour
- Securely restrain, isolate, and control prisoners
- ♦ Ideal for law enforcements who need to detain prisoners without leaving their post or premises
- Handcuff access door
- Bench shown is standard.Options available