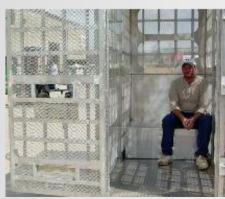

# 4 x 8 Holding Cell

- Portable containment cell
- ♠ 8' h x 4' w x 8' l
- ♦ All aluminum welded system
- ◆ Easily erected by 2 men in appr. one hour
- Securely restrain, isolate, and control prisoners
- ♦ Ideal for law enforcements who need to detain prisoners without leaving their post or premises
- Handcuff access door
- Bench shown is standard.Options available