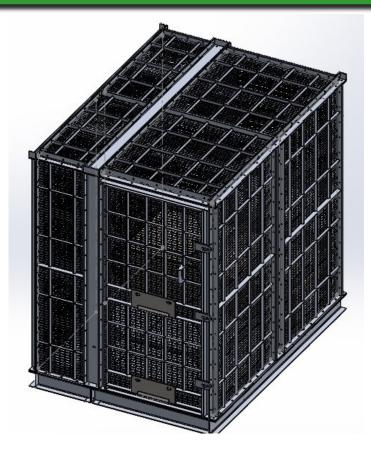

### 6' x 8' Containment Cell

- Aluminum welded construction
- Easily erected by 2 people in about 2 hours
- Can be recovered for moving to new location or storage
- Securely restrain, isolate and control prisoners
- Ideal for law enforcements who need to detain prisoners without leaving their post or premises
- Handcuff access door
- Food tray access door
- Standard stainless bench
- Door can swing left or right