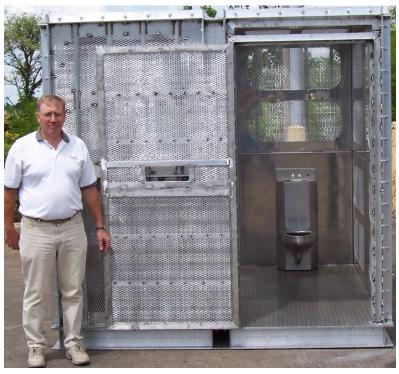

## 8' x 8' Containment Cell

- Aluminum welded construction
- Easily erected by 2 people in about 2 hours
- Can be recovered for moving to new location or storage
- Securely restrain, isolate and control prisoners
- Ideal for law enforcements who need to detain prisoners without leaving their post or premises
- Handcuff access door
- Food tray access door
- Door can swing left or right
- Optional Standard stainless bench
- Optional Stainless Sink /Toilet Combination Unit