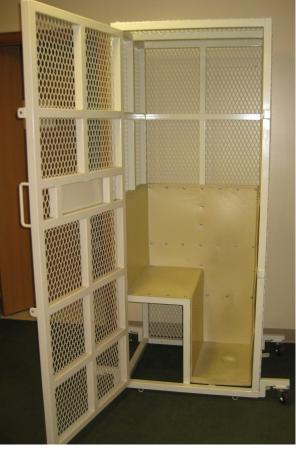

## 2' x 3' Portable Containment Cell

- Can fit through any standard doorway
- Casters allow easy movement into place by one person
- Detachable Casters stored under seat
- Provided with mounting brackets to secure to floor or wall
- Interior polyethylene liner for easy clean up
- Swing down handcuff door provides safe and easy way for guard access
- Perfect for temporary holding of detainees awaiting court appearance
- Made using welded heavy steel construction
- Powder coated finish