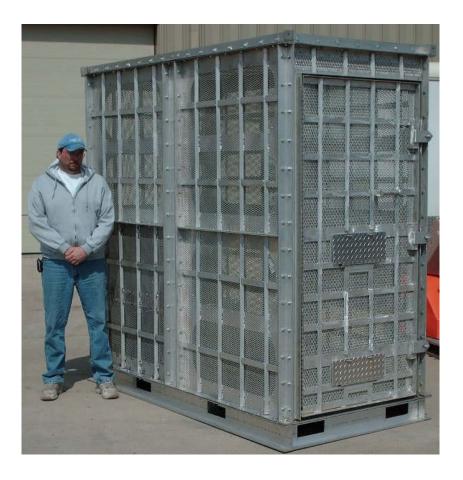

# 4' x 8' Containment Cell

- Aluminum welded construction
- Easily erected by 2 people in about 2 hours
- Can be recovered for storage or so it can be sent to new location
- Securely restrain, isolate and control prisoners
- Ideal for law enforcements who need to detain prisoners without leaving their post or premises
- Handcuff access door
- Food tray access door
- Standard stainless bench